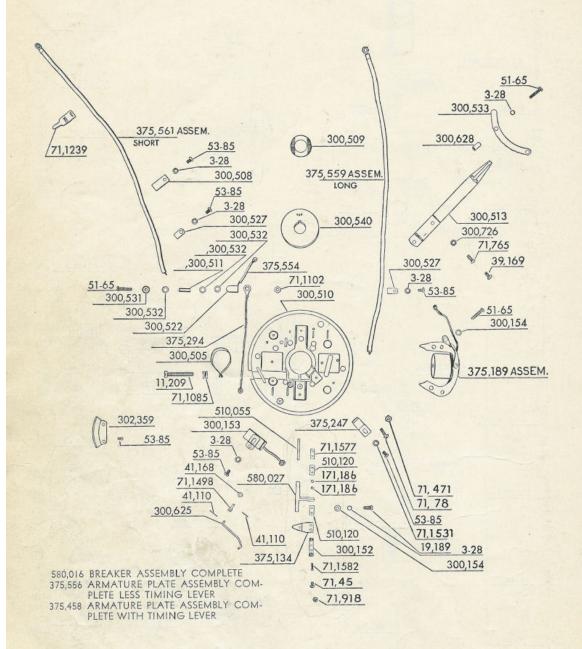

#### MAGNETO PARTS

| Part No. | No. Required<br>per Motor | NAME OF PART                                                                                                                        | List Price<br>per Piece |
|----------|---------------------------|-------------------------------------------------------------------------------------------------------------------------------------|-------------------------|
| 1-17     | 1                         | Set Srew - Air Silencer                                                                                                             | .05                     |
|          | 3                         | Screw Carburetor Cover                                                                                                              | .025                    |
| 1-20     |                           | Cotter Pin - Float                                                                                                                  | .025                    |
| 3-15     | 1                         | Lockwasher - Carburetor Cover Screw                                                                                                 | .025                    |
| 3-27     | 3                         |                                                                                                                                     | 1020                    |
| 3-28     | 13                        | Lockwasher - Carrying Handle to Side Cover Screw,<br>Breaker and Ratchet Assembly, Ignition Lead Clamp<br>Screw, Condenser Mounting | .025                    |
| 3-34     | 1                         | Wood Screw - Float                                                                                                                  | .025                    |
|          |                           | Float                                                                                                                               | .20                     |
| 3-68     | 1                         | Float Assembly                                                                                                                      | .55                     |
| 4-110    | 1                         | Gasket - Filler Cap                                                                                                                 | .05                     |
| 5-48     | 1                         |                                                                                                                                     | .05                     |
| 7-45     | 1                         | Nut - Tilting Shaft                                                                                                                 | .025                    |
| 7-46     | 3                         | Nut - Crankcase to Flange & Steering Bracket                                                                                        | .05                     |
| 11-61    | 2                         | Gland - Gasoline Line                                                                                                               |                         |
| 11-209   | 1                         | Screw - Clamp                                                                                                                       | .15                     |
| 13-100   | 2                         | Screw - Carburetor Drain                                                                                                            | .025                    |
| 13-306   | 6                         | Gland - Gasoline Line, Slow Speed Gas Line and High                                                                                 |                         |
| 13-300   | 0                         | Speed Gas Line, Control Cable Tube to Flange                                                                                        | .025                    |
| 19 207   | 0                         | Nut - High Speed Gas Line                                                                                                           | .05                     |
| 13-307   | 2                         | Washer - Jet and Drain Screw                                                                                                        | .025                    |
| 13-347   | 3                         |                                                                                                                                     | .55                     |
| 13-479   | 1                         | Grip - Steering Handle                                                                                                              | .05                     |
| 13-586   | 1                         | Washer - Tilting Shaft Nut                                                                                                          | .025                    |
| 15-84    | 1                         | Cotter Pin - Propeller Nut                                                                                                          |                         |
| 15-195   | 2                         | Cotter Pin - Hinge Pin                                                                                                              | .025                    |
| 15-251   | ī                         | Screw - Swivel Bracket                                                                                                              | .025                    |
| 15-254   | i                         | Nut - Pilot Screw                                                                                                                   | .025                    |
| 17-131   | 3                         | Gland - Water Pipe                                                                                                                  | .025                    |
| 17-131   | 2                         | Nut - Water Pipe                                                                                                                    | .10                     |
|          |                           | Lockwasher - Tilting Shaft Nut                                                                                                      | .025                    |
| 17-155   | 1                         | Key - Crankshaft                                                                                                                    | .025                    |
| 19-89    | 2                         | Lockwasher - Carburetor Studs, Steering Handle                                                                                      |                         |
| 19-124   | 12                        | Screw Mounting Plate to Crankcase (Reverse Lock<br>Screw TNL)                                                                       | .025                    |
| 19-136   | 6                         | Nut - Pawl to Starter Pulley, Carburetor Stud and<br>Mounting Plate to Crankcase                                                    | .05                     |
| 19-189   | 2                         | Screw - Breaker Mounting                                                                                                            | .025                    |
| 21-167   | 5                         | Screw - Carburetor Flange to Muffler and Cylinder<br>to Crankcase                                                                   | .025                    |
| 21-199   | 1                         | Gasket - Check Valve                                                                                                                | .025                    |
| 21-294   | 3                         | Lockplate - Pawl to Dome Pin                                                                                                        | .025                    |
| 21-295   | 1                         | Dowel Pin - Oil Plug Hole                                                                                                           | .025                    |
|          |                           | Screw - Upper to Lower Gearcase                                                                                                     | .05                     |
| 21-358   | 4                         | Screw - Gas Tank to Mounting Plate                                                                                                  | .05                     |
| 21-538   | 4                         | Wrist Pin                                                                                                                           | .50                     |
| 25-27    | 2                         | Screw - Mounting Plate to Cylinder                                                                                                  | .05                     |
| 25-238   | 2                         | Washer Cylinder Head Sarewa                                                                                                         |                         |
| 25-282   | 10                        | Washer - Cylinder Head Screws                                                                                                       | .025                    |
| 27-17    | 1                         | Screw - Reverse Lock (TNL)                                                                                                          | .05                     |
| 27-88    | 1                         | Elbow - Carburetor Gas Line                                                                                                         | .20                     |
| 27-283   | 2                         | Screw - Oil Plug - Fill and Drain                                                                                                   | .30_                    |
| 27-284   | 2                         | Washer - Oil Plug, Fill and Drain                                                                                                   | .025                    |
| 27-308   | ī                         | Nut - Slow Speed Gas Line                                                                                                           | .10                     |
| 31-162   | 1                         | Elbow - Water Pipe                                                                                                                  | .30                     |
| 37-154   | 10                        | Washer - Cylinder to Crankcase Studs, Thrust Socket<br>Bolt Nut End and Flange to Crankcase                                         | .025                    |
| 39-60    | 1                         | Lockwasher - Propeller Nut                                                                                                          | .10                     |
| 39-141   | î                         | Screw - Stem to Throttle                                                                                                            | .025                    |
| 39-141   | i                         | Washer - Control Rod                                                                                                                | .025                    |
|          | 5                         | Screw - Carrying Handle to Side Covers, Timing Lever                                                                                | .025                    |
| 39-169   | 1                         | Thrust Socket (TNL)                                                                                                                 | 1.15                    |
| 41-16    |                           | Lockplate - Connecting Rod Screws                                                                                                   | .025                    |
| 41-17    | 4                         | Screen - Check Valve                                                                                                                |                         |
| 41-31    | 1                         |                                                                                                                                     | .10                     |
| 41-32    | 1                         | Nut - Crankshaft                                                                                                                    | .35                     |
| 41-36    | 1                         | Gasket - Cylinder to Flange                                                                                                         | .05                     |
| 41-37    | 3                         | Screw - Starter Pulley                                                                                                              | .05                     |
|          |                           | Screw - Connecting Rod                                                                                                              | .05                     |

### MOTOR PARTS FOR MODEL TN

| Part No. | No. Required<br>per Motor | NAME OF PART                                                         | List Price<br>per Piece |
|----------|---------------------------|----------------------------------------------------------------------|-------------------------|
| 300364   | 1                         | Link - Safety Chain                                                  | .05                     |
| 300454   | 1                         | Grommet - Ignition Leads                                             | .05                     |
| 300455   |                           | Anchor - Ignition Leads                                              | .05                     |
|          | 1                         | Thrust Socket                                                        | 1.00                    |
| 300459   | 1                         | Steering Handle                                                      | 1.10                    |
| 300481   | 1                         |                                                                      | 4.15                    |
| 300493   | 1                         | Starter Housing<br>Lockwasher -Crank shaft Nut                       | .02                     |
| 300497   | 1                         |                                                                      | .10                     |
| 300508   | 1                         | Bearing Shim - Armature Plate                                        | .02                     |
| 300505   | 1                         | Clamp - High Tension Lead                                            | .10                     |
| 300509   | 1                         | Washer - Rotor Holding                                               | 3.05                    |
| 300510   | 1                         | Armature Plate Casting                                               | .05                     |
| 300511   | 1                         | Tubing - Insulation Stop Switch                                      | .60                     |
| 300513   | 1                         | Timing Lever                                                         |                         |
| 300522   | 1                         | Contact - Stop Switch                                                | .05                     |
| 300527   | 2                         | Clamp - High Tension Leads                                           | .02                     |
| 300531   | 1 1                       | Cup Washer - Stop Switch                                             | .02                     |
| 300532   | 3                         | Washer - Insulation - Stop Switch                                    | .05                     |
| 300533   | 1                         | Ratchet - Armature Plate                                             | .10                     |
| 300540   | 1                         | Rotor                                                                | 3.85                    |
| 300547   | 1                         | Nut - Starter - Acorn                                                | .20                     |
| 300612   | i                         | Shut-Off Valve                                                       | .85                     |
| 300613   | Î                         | Shoulder Screw - Starter                                             | .30                     |
| 300616   | 2                         | Screw - Side Cover to Mounting Plate                                 | .10                     |
| 300622   | i i                       | Ratchet Pin                                                          | .15                     |
| 300623   | i                         | Spring Pin                                                           | .02                     |
| 300624   | i                         | Bell Crank - Carburetor                                              | .0                      |
| 300625   | 1                         | Control Rod - Horizontal                                             | .30                     |
| 300628   | 2                         | Spacer - Ratchet Mounting                                            | .0:                     |
| 300631   | 1                         | Clamp Screw - Gearcase                                               | .20                     |
| 300633   |                           | Screw - Housing and Cover to Gas Tank                                | .0                      |
|          | 3                         | Screw - Mounting Plate to Crankcase                                  | .03                     |
| 300635   | 2                         | Pawl - Armature Plate Ratchet                                        | .20                     |
| 300636   | 1                         | Nut - Slow Speed Gas Line                                            | .10                     |
| 300661   | 1                         | Transfer - Star                                                      | Net .3:                 |
| 300705   | 1                         | Transfer - Port                                                      | Net .3                  |
| 300706   | 1                         | Lockwasher - Timing Lever Screw                                      | .0:                     |
| 300726   | 2                         | Spring - High Speed Needle                                           | .0:                     |
| 300759   | 1                         | Din James Lea to Driveshoft                                          | .0                      |
| 300771   | 1                         | Pin - Impeller to Driveshaft                                         | 13.75                   |
| 301392   | 1                         | Crankshaft                                                           | 10.50                   |
| 301539   | 1                         | Mounting Plate                                                       | 10.30                   |
| 301718   | 3                         | Stud - Crankcase to Flange & Steering Bracket                        | .53                     |
| 301727   | 1                         | Carrying handle                                                      |                         |
| 301740   | 3                         | Spring - Starter Pawl                                                | .0                      |
| 301780   | 1                         | Spring - Throttle Arm                                                | .0                      |
| 301912   | 1                         | Cotter Pin - Pivot Pin                                               | .0                      |
| 301967   | 1                         | O-ring - Crankshaft Seal - Lower                                     | .1                      |
| 301976   | 1                         | Spring - Pilot Band                                                  | .1                      |
| 301977   | 1                         | Screw - Pilot Band                                                   | .0                      |
| 302104   | 2                         | Screw - Plate to Clutch Lever Bracket                                | .0                      |
| 302139   | 2                         | Rivet - Lining - Thrust Socket                                       | .0                      |
| 302283   | 2                         | Spark Plug (Use Part No. 200322)                                     | .8                      |
| 302290   | 4                         | Lockwasher - Upper to Lower Gearcase Screw                           | .0                      |
| 302302   | 1                         | Seal - Bearing Housing                                               | .9                      |
| 302304   | î                         | Nut Plate - Gearcase Head                                            | .3                      |
| 302305   |                           | Plate - Impeller Housing                                             | .3                      |
| 302309   | 1 1                       | Retainer - Clutch                                                    | .2                      |
|          | 1                         | Spring - Clutch                                                      | .6                      |
| 302313   | 1                         | Gearcase - Upper                                                     |                         |
| 302315   |                           | Driveshaft                                                           |                         |
| 302317   | 1                         | Impeller Housing                                                     |                         |
| 302318   | 1                         | Screw - Gearcase Head                                                |                         |
| 302319   | 3                         | Plate - Lower to Upper Gearcase                                      |                         |
| 302320   | 1                         | Carlet Diet to Carl Harring                                          | .0                      |
| 302321   | 1                         | Gasket - Plate to Seal Housing Bow Washer - Pivot Pin - Clutch Lever |                         |
| 302322   | 1                         |                                                                      |                         |

Order All Parts from Nearest Service Station or Dealer

| Part No.         | No. Required<br>per Motor | NAME OF PART                                        | List Price<br>per Piece |
|------------------|---------------------------|-----------------------------------------------------|-------------------------|
| 302326           | 1                         | Washer - Crankshaft Seal - Lower                    | .02                     |
| 302327           | i                         | Gasket - Lower Gearcase to Plate                    |                         |
| 302328           | î                         | Spring Clutch Lover                                 | .10                     |
| *302329          | 1                         | Spring - Clutch Lever                               | .05                     |
|                  |                           | O-ring - Control Cable Tube Seal                    | .10                     |
| *302330          | 1                         | Guide Screw - Control Cable Tube                    | .15                     |
| *302331          | 1                         | Seal Housing - Control Cable Tube                   | .15                     |
| 302333           | 1                         | Drive Pin                                           | .05                     |
| 302334           | 1                         | Gasket - Bearing Housing to Plate                   | .05                     |
| 302335           | 1                         | Bracket - Clutch Lever.                             | .55                     |
| 302336           | 1                         | Grommet - Water Tube to Impeller Housing            |                         |
| 302337           | 1                         | O-ring - Gearcase Head                              | .05                     |
| 302338           | î                         | Lever - Clutch                                      | .10                     |
| 302339           | î                         | Retainor Ping Consess Y                             | .10                     |
|                  |                           | Retainer Ring - Gearcase Lower.                     | .55                     |
| 302340           | 1                         | Washer - Spring to Clutch Lever                     | .05                     |
| 302341           | 1                         | Screw - Sleeve to adjustment Rod                    | .02                     |
| 302342           | 4                         | Screw - Plate to Impeller Housing                   | .05                     |
| 302346           | 3                         | Screw - Control Cable Clamp & Lock to Control Shaft | .02                     |
| 302348           | 1                         | Seal - Crankshaft - Lower                           | .35                     |
| 302349           | 2                         | Grommet - Control Cable to Mounting Plate and       | .00                     |
|                  |                           | Lower Gearcase                                      | 07                      |
| 302351           | 1                         | Lock - Control Shaft.                               | .05                     |
| 302352           | 1                         | Clamp Control Cable                                 | .45                     |
|                  |                           | Clamp - Control Cable                               | .40                     |
| 302353           | 1                         | Nut - Control Cable Tube to Flange                  | .05                     |
| 302354           | 1                         | Cap - Upper Control Tube to Mounting Plate          | .10                     |
| 302355           | 1                         | Gasket - Power Head to Lower Unit                   | .10                     |
| 302356           | 1                         | Spring - Crankshaft Seal - Lower                    | .10                     |
| 302357           | 1                         | Pin - Lever to Cable Clamp                          | .05                     |
| 302358           | 1                         | Spring — Cable Clamp Pin to Cap                     |                         |
| 302359           | i                         | Stop - Control Shaft Lock Armature Plate            | .15                     |
| 302360           | 1                         | Control Cable                                       | .20                     |
|                  |                           | Tube Control Cable Y                                | 1.40                    |
| 302361           | 1                         | Tube - Control Cable - Lower                        | .55                     |
| 302362           | 1                         | Water Tube - Inlet                                  | .55                     |
| 302363           | 1                         | Pivot Pin - Clutch Lever                            | .02                     |
| 302364           | 1                         | Control Handle                                      | .65                     |
| 302365           | 1                         | Tube - Control Cable - Upper                        | .40                     |
| 302366           | 1                         | Transfer - Oiling and Starting Instructions         | N/O                     |
| 302368           | 1                         | Control Cable - Clutch - Long (TNL)                 | 1.40                    |
| 302369           | i                         | Tube - Control Cable - Lower (TNL)                  |                         |
| 302370           | î                         | Driveshaft - Long (TNL)                             | .65                     |
|                  |                           | Water Tube - Inlet (TNL)                            | 8.25                    |
| 302371           | 1                         | Canana Water Intel (INL)                            | .85                     |
| 302414           | 1                         | Screen - Water Intake                               | .20                     |
| 302417           | 1                         | Washer - Grommet to Clutch Lever Spring             | .02                     |
| 302418           | 1                         | Nut - Guide Screw                                   | .05                     |
| 302419           | 1                         | Guide Screw - Control Cable Tube                    | .20                     |
| 375004           | 1                         | Manifold Plate and Gasket Assembly                  | 6.35                    |
| 375039           | ī                         | Swivel Bracket & Screw Assembly                     | 4.15                    |
| 375079           | 2                         | Piston and Lockring Assembly                        |                         |
| 375134           | 2                         | Spring and Point Assembly                           | 3.05                    |
| 375189           | 2 2                       | Coil and Core Assembly                              | .35                     |
|                  | 4                         | Adjusting Red and Knob Assembly                     | 5.80                    |
| 375192           | 1                         | Adjusting Rod and Knob Assembly                     | .60                     |
| 375247           | 1                         | Oiler Assembly                                      | .10                     |
| 375254           | 1                         | Shroud, Carrying Handle and Strip Assembly          | 7.45                    |
| 375265           | 1                         | Starter Housing Assembly                            | 11.50                   |
| 375267           | 1                         | Stern Bracket and Thrust Socket Assembly            | 8.55                    |
| 375269           | î                         | Gasoline Line - High Speed                          | .50                     |
| 375294           | î                         | Lead - Breaker to Switch - Long                     | .30                     |
| 375295           | 2                         | Terminal Assembly - Ignition Leads                  |                         |
|                  | 1                         | Steering Handle and Grip Assembly                   | .10                     |
| 375297<br>375458 | 1                         | Armature Plate Assembly Complete - With Timing      | 1.95                    |
|                  |                           | Lever                                               | 24.75                   |
| 375514           | 1                         | Filler Cap Assembly - Gas Tank                      | 1.65                    |
| 375538           | 1                         | Flywheel                                            | 5.80                    |
| 375542           | 1                         | Handle Assembly - Starter                           | .65                     |
| 375550           | 1                         | Cylinder Head                                       | 3.85                    |
| 375554           | î                         | Lead - Breaker to Switch - Short                    | 0.00                    |

<sup>\*</sup> These parts used only on Model TN-25

| Part No.         | No. Required<br>per Motor | NAME OF PART                                   | List Price<br>per Piece |
|------------------|---------------------------|------------------------------------------------|-------------------------|
| 375556           | 1                         | Armature Plate Assembly Complete - Less Timing | 24.00                   |
| 375559           | 1                         | High Tension Lead Assembly - Short             | .60                     |
| 375561           | î                         | High Tension Lead Assembly - Long              | .60                     |
| 375564           | i                         | Detlector Assembly                             | .50                     |
| 375567           | î                         | Gasoline Tank and Filler Cap Assembly          | 16.50                   |
| 375663           | 1                         | Connector and Filter Cap Assembly              | 1.40                    |
| 375688           | 1                         | Impeller and Insert Assembly                   | 1.10                    |
| 375689           | 1                         | Propeller and Bushing Assembly                 | 3.05                    |
| 375690           | 1                         | Gearcase Head and Bearing                      | 2.20                    |
|                  | 1                         | Bearing Housing and Bearing Assembly           | 2.75                    |
| 375691           | 1                         | Gearcase - Lower - and Plug Assembly           | 14.00                   |
| 375692           | 1                         | Pinion Shaft and Clutch Pilot Assembly         | 6.90                    |
| 375693           | 1                         | Spring and Sleeve Assembly - Shock Absorber    | 2.75                    |
| 375694           | 1                         | Propeller Nut Assembly                         | .75                     |
| 375697           | 1                         | Control Shaft and Lever Assembly               | .90                     |
| 375704           | 1                         | Tool Kit Assembly                              | Net 1.00                |
| 375717           | 1                         | Propeller Shaft, Gear and Pinion Assembly      | 9.90                    |
| 375724           | 1                         | Lower Unit Complete With Propeller             | 77.00                   |
| 375725           | 1                         | Cyinder and Crankcase Assembly                 | 38.50                   |
| 375726           | 1                         | Driveshaft Casing, Water Tube and Control Tube |                         |
| 375727           | 1                         | Assembly                                       | 16.50                   |
| 375728           | 1                         | Driveshaft Casing, Water Tube and Control Tube | 17.50                   |
| 375729           | 1                         | Lower Unit Complete With Propeller (TNL)       | 82.50                   |
| 510055           | 2                         | Push Rod - Breaker                             | .35                     |
|                  | 4                         | Insulation Strip - Breaker                     | .05                     |
| 510120           | 3                         | Washer (Swaged) Insulation - Stop Switch       | .05                     |
| 510126           | 2                         | Breaker Assembly Complete                      | 2.75                    |
| 580016<br>580027 | 2 2                       | Breaker Bracket and Point Assembly             | 1.30                    |