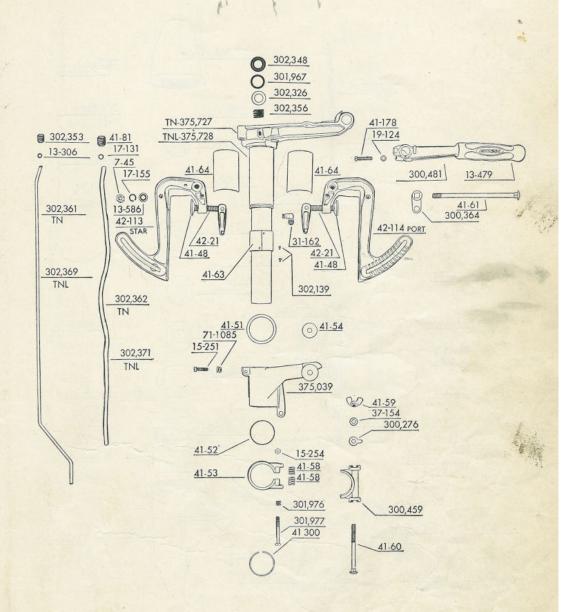

### MOTOR PARTS FOR MODEL TN

| Part No. | No. Required<br>per Motor | NAME OF PART                                                                         | List Price<br>per Piece |
|----------|---------------------------|--------------------------------------------------------------------------------------|-------------------------|
| 41-45    | 1                         | Spring - Steering Handle                                                             | 10                      |
| 41-48    | 2                         | Swivel Plate                                                                         | .10                     |
| 41-51    | ī                         | Thrust Washer - Swivel Bracket                                                       | .10                     |
| 41-52    | 1                         | Linius Dilet Dand                                                                    | .30                     |
| 41-53    |                           | Lining - Pilot Band                                                                  | .30                     |
|          | 1                         | Pilot Band                                                                           | .85                     |
| 41-54    | 2                         | Thrust Washer                                                                        | .05                     |
| 41-55    | 1                         | Reverse Lock (TNL)                                                                   | 1.00                    |
| 41-58    | 2                         | Spring - Pilot Band                                                                  | .05                     |
| 41-59    | 1                         | Wing Nut - Thrust Socket Bolt                                                        | .45                     |
| 41-60    | 1                         | Thrust Socket Bolt                                                                   | .30                     |
| 41-61    | 1                         | Bolt - Tilting Shaft                                                                 | .20                     |
| 41-62    | î                         | Grease Retainer - Gearcase Head                                                      |                         |
| 41-63    | 1                         | Lining - Thrust Socket                                                               | .60                     |
| 41-64    | 2                         | Lining Curical Ducalest                                                              | .50                     |
|          |                           | Lining - Swivel Bracket                                                              | .50                     |
| 41-81    | 1                         | Nut - Water Pipe - Upper                                                             | .15                     |
| 41-88    | 1                         | Gasket - Carburetor Flange                                                           | .05                     |
| 41-91    | 1                         | Needle Valve - Slow Speed                                                            | .30                     |
| 41-93    | 1                         | Float Pin                                                                            | .50                     |
| 41-96    | i                         | Screw - Plug For Float Valve                                                         | .10                     |
| 41-97    | î                         | Throttle Valve                                                                       | .10                     |
| 41-101   | 1                         | Sleeve - Needle Valve                                                                | .20                     |
| 41-102   |                           | Plunger                                                                              |                         |
|          | 1                         | Fork - Plunger                                                                       | .45                     |
| 41-103   | 1                         | Y C T' D L'                                                                          | .025                    |
| 41-105   | 3                         | Nut - Gas Line Packing                                                               | .10                     |
| 41-109   | 1                         | Screw - Bell Crank                                                                   | .10                     |
| 41-110   | 11                        | Pin - Bell Crank to Control Rod and Side Cover Screw,<br>Swivel Control, Control Rod | 000                     |
| 41-112   |                           | Control Rod - Vertical                                                               | .025                    |
|          | 1                         | Control Rod - Vertical                                                               | .30                     |
| 41-122   | 1                         | Spring - Control Rod                                                                 | .05                     |
| 41-130   | 1                         | Cup - Plunger                                                                        | .05                     |
| 41-162   | 1 2                       | Washer - Plug for Float Valve                                                        | .025                    |
| 41-165   | 2                         | Screw - Flange to Cylinder                                                           | .05                     |
| 41-167   | 1                         | Bow Washer - Bell Crank                                                              | .025                    |
| 41-168   | î                         | Washer - Swivel                                                                      | .025                    |
| 41-169   | î                         | Swivel - Control Rod                                                                 | .15                     |
| 41-176   | i                         | Starter Pulley                                                                       |                         |
| 41-178   |                           | Screw - Steering Handle                                                              | 1.70                    |
| 41-187   | 1                         | Oil Line - Return                                                                    | .025                    |
|          | 1                         | Dlate De II II                                                                       | .15                     |
| 41-188   | 1                         | Plate - Rope Handle                                                                  | .05                     |
| 41-192   | 3                         | Washer - Equalizer                                                                   | .025                    |
| 41-194   | 3                         | Snap Ring - Pawl Pin                                                                 | .025                    |
| 41-197   | 1                         | Main Starter Spring                                                                  | 1.10                    |
| 41-198   | 3                         | Pin - Pawl to Dome                                                                   | .35                     |
| 41-204   | 1                         | Equalizer - Starter                                                                  | .05                     |
| 41-205   | 2                         | Screw - Clamp Plate to Handle                                                        |                         |
| 41-206   |                           | Cover - Carburetor                                                                   | .025                    |
|          | 1                         | Gasket - Carburetor Cover                                                            | 1.25                    |
| 41-207   | 1                         | Air Ciloneau                                                                         | .05                     |
| 41-208   | 1                         | Air Silencer                                                                         | .35                     |
| 41-219   | 1                         | Wrench                                                                               | .30                     |
| 41-264   | 1                         | Washer - Pump Plunger                                                                | .025                    |
| 41-268   | 2                         | Washer - Needle Valve Spring                                                         | .025                    |
| 41-275   | 3                         | Packing - Slow Speed Needle Valve                                                    | .025                    |
| 41-300   | 1                         | Snap Ring - Flange and Steering Bracket                                              |                         |
| 41-304   |                           | Elbow - Water Tube                                                                   | .05                     |
| 41-309   | 1                         | Slow Speed Intake                                                                    | .35                     |
|          | 1                         | Anchor - Starter Cord                                                                | 1.40                    |
| 41-314   | 1                         |                                                                                      | .30                     |
| 41-318   | 1                         | Support - Slow Speed Needle                                                          | .05                     |
| 41-324   | 1                         | Plate - Muffler to Cylinder                                                          | .85                     |
| 41-328   | 6                         | Stud - Cylinder to Crankcase                                                         | .10                     |
| 41-333   | 6                         | Piston Rings                                                                         | .35                     |
| 41-334   | i                         | Gasket - Plate to Muffler                                                            | .10                     |
| 41-336   | i                         | Gasket - Cylinder Head                                                               |                         |
| 41-337   |                           | Gasket - Plate to Cylinder                                                           | .15                     |
| 41-338   | 1 3                       | Lockwasher - Starter Pulley Screw                                                    | .10                     |
|          | . 9                       |                                                                                      | .025                    |