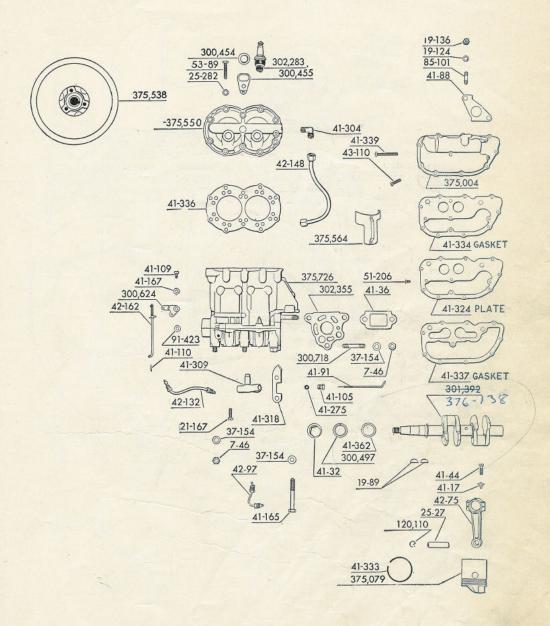

Part No. 302425

# PARTS CATALOG

FOR

Models TN-25 and 26



# JOHNSON MOTORS

Waukegan, Illinois, U.S.A.

All Prices Subject to Change Without Notice

Printed in U.S.A.

6-15-51—1M—Key

#### POWER HEAD PARTS



Order All Parts from Nearest Service Station or Dealer

#### POWER HEAD PARTS



Order All Parts from Nearest Service Station or Dealer

### LOWER UNIT PARTS



#### LOWER UNIT PARTS



#### CARBURETOR PARTS



Order All Parts from Nearest Service Station or Dealer

#### MAGNETO PARTS



| Part No. | No. Required<br>per Motor | NAME OF PART                                                                                                                        | List Price<br>per Piece |
|----------|---------------------------|-------------------------------------------------------------------------------------------------------------------------------------|-------------------------|
| 1-17     | 1                         | Set Srew - Air Silencer