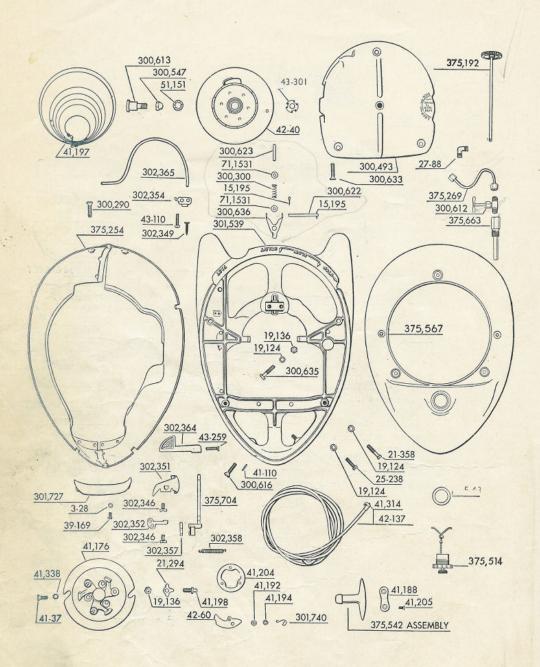

Part No. 302425

# PARTS CATALOG

FOR

Models TN-25 and 26



# JOHNSON MOTORS

Waukegan, Illinois, U.S.A.

All Prices Subject to Change Without Notice

Printed in U.S.A.

6-15-51—1M—Key

#### POWER HEAD PARTS



Order All Parts from Nearest Service Station or Dealer

#### POWER HEAD PARTS



Order All Parts from Nearest Service Station or Dealer

### LOWER UNIT PARTS



#### LOWER UNIT PARTS



#### CARBURETOR PARTS



Order All Parts from Nearest Service Station or Dealer

#### MAGNETO PARTS



| Part No. | No. Required<br>per Motor | NAME OF PART                                                                                                                        | List Price<br>per Piece |
|----------|---------------------------|-------------------------------------------------------------------------------------------------------------------------------------|-------------------------|
| 1-17     | 1                         | Set Srew - Air Silencer                                                                                                             | .05