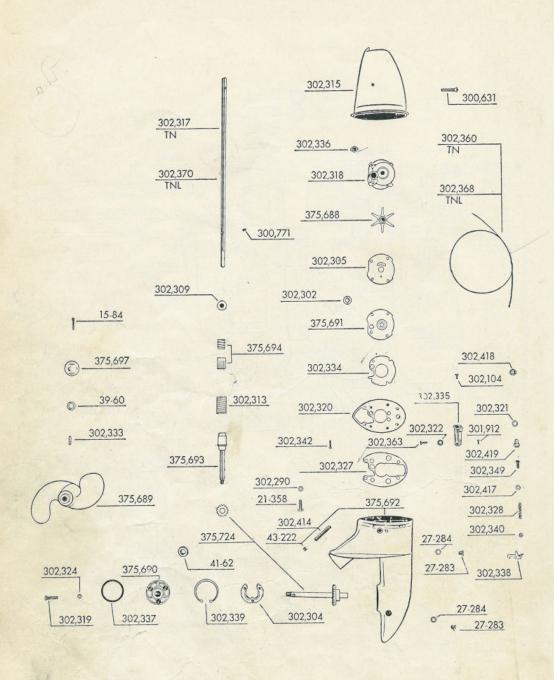

### LOWER UNIT PARTS

#### LOWER UNIT PARTS

Order All Parts from Nearest Service Station or Dealer

| Part No.         | No. Required<br>per Motor | NAME OF PART                                        | List Price<br>per Piece |
|------------------|---------------------------|-----------------------------------------------------|-------------------------|
| 302326           | 1                         | Washer - Crankshaft Seal - Lower                    | .02                     |
| 302327           | i                         | Gasket - Lower Gearcase to Plate                    |                         |
| 302328           | î                         | Spring Clutch Lover                                 | .10                     |
| *302329          | 1                         | Spring - Clutch Lever                               | .05                     |
|                  |                           | O-ring - Control Cable Tube Seal                    | .10                     |
| *302330          | 1                         | Guide Screw - Control Cable Tube                    | .15                     |
| *302331          | 1                         | Seal Housing - Control Cable Tube                   | .15                     |
| 302333           | 1                         | Drive Pin                                           | .05                     |
| 302334           | 1                         | Gasket - Bearing Housing to Plate                   | .05                     |
| 302335           | 1                         | Bracket - Clutch Lever.                             | .55                     |
| 302336           | 1                         | Grommet - Water Tube to Impeller Housing            |                         |
| 302337           | 1                         | O-ring - Gearcase Head                              | .05                     |
| 302338           | î                         | Lever - Clutch                                      | .10                     |
| 302339           | î                         | Retainor Ping Consess Y                             | .10                     |
|                  |                           | Retainer Ring - Gearcase Lower.                     | .55                     |
| 302340           | 1                         | Washer - Spring to Clutch Lever                     | .05                     |
| 302341           | 1                         | Screw - Sleeve to adjustment Rod                    | .02                     |
| 302342           | 4                         | Screw - Plate to Impeller Housing                   | .05                     |
| 302346           | 3                         | Screw - Control Cable Clamp & Lock to Control Shaft | .02                     |
| 302348           | 1                         | Seal - Crankshaft - Lower                           | .35                     |
| 302349           | 2                         | Grommet - Control Cable to Mounting Plate and       | .00                     |
|                  |                           | Lower Gearcase                                      | 07                      |
| 302351           | 1                         | Lock - Control Shaft.                               | .05                     |
| 302352           | 1                         | Clamp Control Cable                                 | .45                     |
|                  |                           | Clamp - Control Cable                               | .40                     |
| 302353           | 1                         | Nut - Control Cable Tube to Flange                  | .05                     |
| 302354           | 1                         | Cap - Upper Control Tube to Mounting Plate          | .10                     |
| 302355           | 1                         | Gasket - Power Head to Lower Unit                   | .10                     |
| 302356           | 1                         | Spring - Crankshaft Seal - Lower                    | .10                     |
| 302357           | 1                         | Pin - Lever to Cable Clamp                          | .05                     |
| 302358           | 1                         | Spring — Cable Clamp Pin to Cap                     |                         |
| 302359           | i                         | Stop - Control Shaft Lock Armature Plate            | .15                     |
| 302360           | 1                         | Control Cable                                       | .20                     |
|                  |                           | Tube Control Cable Y                                | 1.40                    |
| 302361           | 1                         | Tube - Control Cable - Lower                        | .55                     |
| 302362           | 1                         | Water Tube - Inlet                                  | .55                     |
| 302363           | 1                         | Pivot Pin - Clutch Lever                            | .02                     |
| 302364           | 1                         | Control Handle                                      | .65                     |
| 302365           | 1                         | Tube - Control Cable - Upper                        | .40                     |
| 302366           | 1                         | Transfer - Oiling and Starting Instructions         | N/O                     |
| 302368           | 1                         | Control Cable - Clutch - Long (TNL)                 | 1.40                    |
| 302369           | i                         | Tube - Control Cable - Lower (TNL)                  |                         |
| 302370           | î                         | Driveshaft - Long (TNL)                             | .65                     |
|                  |                           | Water Tube - Inlet (TNL)                            | 8.25                    |
| 302371           | 1                         | Canana Water Intel (INL)                            | .85                     |
| 302414           | 1                         | Screen - Water Intake                               | .20                     |
| 302417           | 1                         | Washer - Grommet to Clutch Lever Spring             | .02                     |
| 302418           | 1                         | Nut - Guide Screw                                   | .05                     |
| 302419           | 1                         | Guide Screw - Control Cable Tube                    | .20                     |
| 375004           | 1                         | Manifold Plate and Gasket Assembly                  | 6.35                    |
| 375039           | ī                         | Swivel Bracket & Screw Assembly                     | 4.15                    |
| 375079           | 2                         | Piston and Lockring Assembly                        |                         |
| 375134           | 2                         | Spring and Point Assembly                           | 3.05                    |
| 375189           | 2 2                       | Coil and Core Assembly                              | .35                     |
|                  | 4                         | Adjusting Red and Knob Assembly                     | 5.80                    |
| 375192           | 1                         | Adjusting Rod and Knob Assembly                     | .60                     |
| 375247           | 1                         | Oiler Assembly                                      | .10                     |
| 375254           | 1                         | Shroud, Carrying Handle and Strip Assembly          | 7.45                    |
| 375265           | 1                         | Starter Housing Assembly                            | 11.50                   |
| 375267           | 1                         | Stern Bracket and Thrust Socket Assembly            | 8.55                    |
| 375269           | î                         | Gasoline Line - High Speed                          | .50                     |
| 375294           | î                         | Lead - Breaker to Switch - Long                     | .30                     |
| 375295           | 2                         | Terminal Assembly - Ignition Leads                  |                         |
|                  | 1                         | Steering Handle and Grip Assembly                   | .10                     |
| 375297<br>375458 | 1                         | Armature Plate Assembly Complete - With Timing      | 1.95                    |
|                  |                           | Lever                                               | 24.75                   |
| 375514           | 1                         | Filler Cap Assembly - Gas Tank                      | 1.65                    |
| 375538           | 1                         | Flywheel                                            | 5.80                    |
| 375542           | 1                         | Handle Assembly - Starter                           | .65                     |
| 375550           | 1                         | Cylinder Head                                       | 3.85                    |
| 375554           | î                         | Lead - Breaker to Switch - Short                    | 0.00                    |

<sup>\*</sup> These parts used only on Model TN-25

| Part No.         | No. Required<br>per Motor | NAME OF PART                                   | List Price<br>per Piece |
|------------------|---------------------------|------------------------------------------------|-------------------------|
| 375556           | 1                         | Armature Plate Assembly Complete - Less Timing | 24.00                   |
| 375559           | 1                         | High Tension Lead Assembly - Short             | .60                     |
| 375561           | î                         | High Tension Lead Assembly - Long              | .60                     |
| 375564           | i                         | Detlector Assembly                             | .50                     |
| 375567           | î                         | Gasoline Tank and Filler Cap Assembly          | 16.50                   |
| 375663           | 1                         | Connector and Filter Cap Assembly              | 1.40                    |
| 375688           | 1                         | Impeller and Insert Assembly                   | 1.10                    |
| 375689           | 1                         | Propeller and Bushing Assembly                 | 3.05                    |
| 375690           | 1                         | Gearcase Head and Bearing                      | 2.20                    |
|                  | 1                         | Bearing Housing and Bearing Assembly           | 2.75                    |
| 375691           | 1                         | Gearcase - Lower - and Plug Assembly           | 14.00                   |
| 375692           | 1                         | Pinion Shaft and Clutch Pilot Assembly         | 6.90                    |
| 375693           | 1                         | Spring and Sleeve Assembly - Shock Absorber    | 2.75                    |
| 375694           | 1                         | Propeller Nut Assembly                         | .75                     |
| 375697           | 1                         | Control Shaft and Lever Assembly               | .90                     |
| 375704           | 1                         | Tool Kit Assembly                              | Net 1.00                |
| 375717           | 1                         | Propeller Shaft, Gear and Pinion Assembly      | 9.90                    |
| 375724           | 1                         | Lower Unit Complete With Propeller             | 77.00                   |
| 375725           | 1                         | Cyinder and Crankcase Assembly                 | 38.50                   |
| 375726           | 1                         | Driveshaft Casing, Water Tube and Control Tube |                         |
| 375727           | 1                         | Assembly                                       | 16.50                   |
| 375728           | 1                         | Driveshaft Casing, Water Tube and Control Tube | 17.50                   |
| 375729           | 1                         | Lower Unit Complete With Propeller (TNL)       | 82.50                   |
| 510055           | 2                         | Push Rod - Breaker                             | .35                     |
|                  | 4                         | Insulation Strip - Breaker                     | .05                     |
| 510120           | 3                         | Washer (Swaged) Insulation - Stop Switch       | .05                     |
| 510126           | 2                         | Breaker Assembly Complete                      | 2.75                    |
| 580016<br>580027 | 2 2                       | Breaker Bracket and Point Assembly             | 1.30                    |