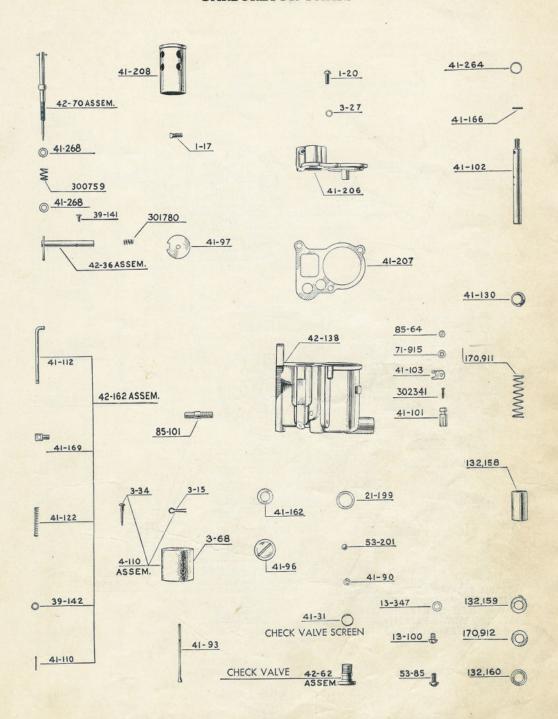

#### CARBURETOR PARTS

Order All Parts from Nearest Service Station or Dealer

#### MAGNETO PARTS

| Part No. | No. Required<br>per Motor | NAME OF PART                                                                                                                        | List Price<br>per Piece |
|----------|---------------------------|-------------------------------------------------------------------------------------------------------------------------------------|-------------------------|
| 1-17     | 1                         | Set Srew - Air Silencer                                                                                                             | .05                     |
|          | 3                         | Screw Carburetor Cover                                                                                                              | .025                    |
| 1-20     |                           | Cotter Pin - Float                                                                                                                  | .025                    |
| 3-15     | 1                         | Lockwasher - Carburetor Cover Screw                                                                                                 | .025                    |
| 3-27     | 3                         |                                                                                                                                     | 1020                    |
| 3-28     | 13                        | Lockwasher - Carrying Handle to Side Cover Screw,<br>Breaker and Ratchet Assembly, Ignition Lead Clamp<br>Screw, Condenser Mounting | .025                    |
| 3-34     | 1                         | Wood Screw - Float                                                                                                                  | .025                    |
|          |                           | Float                                                                                                                               | .20                     |
| 3-68     | 1                         | Float Assembly                                                                                                                      | .55                     |
| 4-110    | 1                         | Gasket - Filler Cap                                                                                                                 | .05                     |
| 5-48     | 1                         |                                                                                                                                     | .05                     |
| 7-45     | 1                         | Nut - Tilting Shaft                                                                                                                 | .025                    |
| 7-46     | 3                         | Nut - Crankcase to Flange & Steering Bracket                                                                                        | .05                     |
| 11-61    | 2                         | Gland - Gasoline Line                                                                                                               |                         |
| 11-209   | 1                         | Screw - Clamp                                                                                                                       | .15                     |
| 13-100   | 2                         | Screw - Carburetor Drain                                                                                                            | .025                    |
| 13-306   | 6                         | Gland - Gasoline Line, Slow Speed Gas Line and High                                                                                 |                         |
| 13-300   | 0                         | Speed Gas Line, Control Cable Tube to Flange                                                                                        | .025                    |
| 19 207   | 0                         | Nut - High Speed Gas Line                                                                                                           | .05                     |
| 13-307   | 2                         | Washer - Jet and Drain Screw                                                                                                        | .025                    |
| 13-347   | 3                         |                                                                                                                                     | .55                     |
| 13-479   | 1                         | Grip - Steering Handle                                                                                                              | .05                     |
| 13-586   | 1                         | Washer - Tilting Shaft Nut                                                                                                          | .025                    |
| 15-84    | 1                         | Cotter Pin - Propeller Nut                                                                                                          |                         |
| 15-195   | 2                         | Cotter Pin - Hinge Pin                                                                                                              | .025                    |
| 15-251   | ī                         | Screw - Swivel Bracket                                                                                                              | .025                    |
| 15-254   | i                         | Nut - Pilot Screw                                                                                                                   | .025                    |
| 17-131   | 3                         | Gland - Water Pipe                                                                                                                  | .025                    |
| 17-131   | 2                         | Nut - Water Pipe                                                                                                                    | .10                     |
|          |                           | Lockwasher - Tilting Shaft Nut                                                                                                      | .025                    |
| 17-155   | 1                         | Key - Crankshaft                                                                                                                    | .025                    |
| 19-89    | 2                         | Lockwasher - Carburetor Studs, Steering Handle                                                                                      |                         |
| 19-124   | 12                        | Screw Mounting Plate to Crankcase (Reverse Lock<br>Screw TNL)                                                                       | .025                    |
| 19-136   | 6                         | Nut - Pawl to Starter Pulley, Carburetor Stud and<br>Mounting Plate to Crankcase                                                    | .05                     |
| 19-189   | 2                         | Screw - Breaker Mounting                                                                                                            | .025                    |
| 21-167   | 5                         | Screw - Carburetor Flange to Muffler and Cylinder<br>to Crankcase                                                                   | .025                    |
| 21-199   | 1                         | Gasket - Check Valve                                                                                                                | .025                    |
| 21-294   | 3                         | Lockplate - Pawl to Dome Pin                                                                                                        | .025                    |
| 21-295   | 1                         | Dowel Pin - Oil Plug Hole                                                                                                           | .025                    |
|          |                           | Screw - Upper to Lower Gearcase                                                                                                     | .05                     |
| 21-358   | 4                         | Screw - Gas Tank to Mounting Plate                                                                                                  | .05                     |
| 21-538   | 4                         | Wrist Pin                                                                                                                           | .50                     |
| 25-27    | 2                         | Screw - Mounting Plate to Cylinder                                                                                                  | .05                     |
| 25-238   | 2                         | Washer Cylinder Head Sarewa                                                                                                         |                         |
| 25-282   | 10                        | Washer - Cylinder Head Screws                                                                                                       | .025                    |
| 27-17    | 1                         | Screw - Reverse Lock (TNL)                                                                                                          | .05                     |
| 27-88    | 1                         | Elbow - Carburetor Gas Line                                                                                                         | .20                     |
| 27-283   | 2                         | Screw - Oil Plug - Fill and Drain                                                                                                   | .30_                    |
| 27-284   | 2                         | Washer - Oil Plug, Fill and Drain                                                                                                   | .025                    |
| 27-308   | ī                         | Nut - Slow Speed Gas Line                                                                                                           | .10                     |
| 31-162   | 1                         | Elbow - Water Pipe                                                                                                                  | .30                     |
| 37-154   | 10                        | Washer - Cylinder to Crankcase Studs, Thrust Socket<br>Bolt Nut End and Flange to Crankcase                                         | .025                    |
| 39-60    | 1                         | Lockwasher - Propeller Nut                                                                                                          | .10                     |
| 39-141   | î                         | Screw - Stem to Throttle                                                                                                            | .025                    |
| 39-141   | i                         | Washer - Control Rod                                                                                                                | .025                    |
|          | 5                         | Screw - Carrying Handle to Side Covers, Timing Lever                                                                                | .025                    |
| 39-169   | 1                         | Thrust Socket (TNL)                                                                                                                 | 1.15                    |
| 41-16    |                           | Lockplate - Connecting Rod Screws                                                                                                   | .025                    |
| 41-17    | 4                         | Screen - Check Valve                                                                                                                |                         |
| 41-31    | 1                         |                                                                                                                                     | .10                     |
| 41-32    | 1                         | Nut - Crankshaft                                                                                                                    | .35                     |
| 41-36    | 1                         | Gasket - Cylinder to Flange                                                                                                         | .05                     |
| 41-37    | 3                         | Screw - Starter Pulley                                                                                                              | .05                     |
|          |                           | Screw - Connecting Rod                                                                                                              | .05                     |

### MOTOR PARTS FOR MODEL TN

| Part No. | No. Required<br>per Motor | NAME OF PART                                                                         | List Price<br>per Piece |
|----------|---------------------------|--------------------------------------------------------------------------------------|-------------------------|
| 41-45    | 1                         | Spring - Steering Handle                                                             | 10                      |
| 41-48    | 2                         | Swivel Plate                                                                         | .10                     |
| 41-51    | ī                         | Thrust Washer - Swivel Bracket                                                       | .10                     |
| 41-52    | 1                         | Linius Dilet Dand                                                                    | .30                     |
| 41-53    |                           | Lining - Pilot Band                                                                  | .30                     |
|          | 1                         | Pilot Band                                                                           | .85                     |
| 41-54    | 2                         | Thrust Washer                                                                        | .05                     |
| 41-55    | 1                         | Reverse Lock (TNL)                                                                   | 1.00                    |
| 41-58    | 2                         | Spring - Pilot Band                                                                  | .05                     |
| 41-59    | 1                         | Wing Nut - Thrust Socket Bolt                                                        | .45                     |
| 41-60    | 1                         | Thrust Socket Bolt                                                                   | .30                     |
| 41-61    | 1                         | Bolt - Tilting Shaft                                                                 | .20                     |
| 41-62    | î                         | Grease Retainer - Gearcase Head                                                      |                         |
| 41-63    | 1                         | Lining - Thrust Socket                                                               | .60                     |
| 41-64    | 2                         | Lining Curical Ducalest                                                              | .50                     |
|          |                           | Lining - Swivel Bracket                                                              | .50                     |
| 41-81    | 1                         | Nut - Water Pipe - Upper                                                             | .15                     |
| 41-88    | 1                         | Gasket - Carburetor Flange                                                           | .05                     |
| 41-91    | 1                         | Needle Valve - Slow Speed                                                            | .30                     |
| 41-93    | 1                         | Float Pin                                                                            | .50                     |
| 41-96    | i                         | Screw - Plug For Float Valve                                                         | .10                     |
| 41-97    | î                         | Throttle Valve                                                                       | .10                     |
| 41-101   | 1                         | Sleeve - Needle Valve                                                                | .20                     |
| 41-102   |                           | Plunger                                                                              |                         |
|          | 1                         | Fork - Plunger                                                                       | .45                     |
| 41-103   | 1                         | Y C T' D L'                                                                          | .025                    |
| 41-105   | 3                         | Nut - Gas Line Packing                                                               | .10                     |
| 41-109   | 1                         | Screw - Bell Crank                                                                   | .10                     |
| 41-110   | 11                        | Pin - Bell Crank to Control Rod and Side Cover Screw,<br>Swivel Control, Control Rod | 000                     |
| 41-112   |                           | Control Rod - Vertical                                                               | .025                    |
|          | 1                         | Control Rod - Vertical                                                               | .30                     |
| 41-122   | 1                         | Spring - Control Rod                                                                 | .05                     |
| 41-130   | 1                         | Cup - Plunger                                                                        | .05                     |
| 41-162   | 1 2                       | Washer - Plug for Float Valve                                                        | .025                    |
| 41-165   | 2                         | Screw - Flange to Cylinder                                                           | .05                     |
| 41-167   | 1                         | Bow Washer - Bell Crank                                                              | .025                    |
| 41-168   | î                         | Washer - Swivel                                                                      | .025                    |
| 41-169   | î                         | Swivel - Control Rod                                                                 | .15                     |
| 41-176   | i                         | Starter Pulley                                                                       |                         |
| 41-178   |                           | Screw - Steering Handle                                                              | 1.70                    |
| 41-187   | 1                         | Oil Line - Return                                                                    | .025                    |
|          | 1                         | Dlate De II II                                                                       | .15                     |
| 41-188   | 1                         | Plate - Rope Handle                                                                  | .05                     |
| 41-192   | 3                         | Washer - Equalizer                                                                   | .025                    |
| 41-194   | 3                         | Snap Ring - Pawl Pin                                                                 | .025                    |
| 41-197   | 1                         | Main Starter Spring                                                                  | 1.10                    |
| 41-198   | 3                         | Pin - Pawl to Dome                                                                   | .35                     |
| 41-204   | 1                         | Equalizer - Starter                                                                  | .05                     |
| 41-205   | 2                         | Screw - Clamp Plate to Handle                                                        |                         |
| 41-206   |                           | Cover - Carburetor                                                                   | .025                    |
|          | 1                         | Gasket - Carburetor Cover                                                            | 1.25                    |
| 41-207   | 1                         | Air Ciloneau                                                                         | .05                     |
| 41-208   | 1                         | Air Silencer                                                                         | .35                     |
| 41-219   | 1                         | Wrench                                                                               | .30                     |
| 41-264   | 1                         | Washer - Pump Plunger                                                                | .025                    |
| 41-268   | 2                         | Washer - Needle Valve Spring                                                         | .025                    |
| 41-275   | 3                         | Packing - Slow Speed Needle Valve                                                    | .025                    |
| 41-300   | 1                         | Snap Ring - Flange and Steering Bracket                                              |                         |
| 41-304   |                           | Elbow - Water Tube                                                                   | .05                     |
| 41-309   | 1                         | Slow Speed Intake                                                                    | .35                     |
|          | 1                         | Anchor - Starter Cord                                                                | 1.40                    |
| 41-314   | 1                         |                                                                                      | .30                     |
| 41-318   | 1                         | Support - Slow Speed Needle                                                          | .05                     |
| 41-324   | 1                         | Plate - Muffler to Cylinder                                                          | .85                     |
| 41-328   | 6                         | Stud - Cylinder to Crankcase                                                         | .10                     |
| 41-333   | 6                         | Piston Rings                                                                         | .35                     |
| 41-334   | i                         | Gasket - Plate to Muffler                                                            | .10                     |
| 41-336   | i                         | Gasket - Cylinder Head                                                               |                         |
| 41-337   |                           | Gasket - Plate to Cylinder                                                           | .15                     |
| 41-338   | 1 3                       | Lockwasher - Starter Pulley Screw                                                    | .10                     |
|          | . 9                       |                                                                                      | .025                    |

Order All Parts from Nearest Service Station or Dealer

| Part No. | No. Required<br>per Motor | NAME OF PART                                                | List Price<br>per Piece |
|----------|---------------------------|-------------------------------------------------------------|-------------------------|
| 41-340   | 1                         | Socket Wrench                                               | .50                     |
| 41-362   | 1                         | Oil Slinger                                                 | .02                     |
| 42-21    |                           | Clamp Screw and Handle Assembly                             | .60                     |
| 42-36    | 2                         | Throttle Arm and Shaft                                      | .50                     |
|          | 1                         | Charter Dallamand Shart                                     | 2.10                    |
| 42-40    | 1                         | Starter Pulley and Ratchet Assembly                         |                         |
| 42-60    | 3                         | Pawl and Post Assembly                                      | .30                     |
| 42-62    | 1                         | Check Valve                                                 | 1.10                    |
| 42-70    | 1                         | Needle Valve - High Speed                                   | .75                     |
| 42-75    | 2                         | Connecting Rod and Lockplate Assembly                       | 2.75                    |
| 42-87    | ī                         | Starter Pulley and Pawl Pin Assembly                        | 3.60                    |
| 42-97    | î                         | Oil Line Assembly - Return                                  | .45                     |
| 42-113   | î                         | Stern Bracket and Clamp Screw Assembly - Star               | 2.75                    |
| 42-114   | 1                         | Stern Bracket and Clamp Screw Assembly - Port               | 2.75                    |
|          |                           | Gasoline Line Assembly - Slow Speed                         | .50                     |
| 42-132   | 1                         | Conhunctor Complete                                         | 15.75                   |
| 42-136   | 1                         | Carburetor Complete                                         | 1.95                    |
| 42-137   | 1                         | Starting Cord and Anchor Assembly                           |                         |
| 42-138   | 1                         | Carburetor Body and Plug                                    | 4.95                    |
| 42-147   | 2                         | Piston, Connecting Rod and Ring Assembly                    | 7.45                    |
| 42-148   | ī                         | Water Line Assembly - Outlet                                | .60                     |
| 42-162   | î                         | Control Rod - Spring and Swivel Assembly                    | .60                     |
| 43-90    | 1                         | Screw - Plug Float Pin                                      | .10                     |
| 43-110   |                           | Screw - Muffler - Short, Cap to Mounting Plate              | .02                     |
|          | 11                        | Feeler Gauge                                                | .10                     |
| 43-128   | 1                         | Plug - Gearcase - Lower                                     | .02                     |
| 43-222   | 1                         | Plug - Gearcase - Lower                                     |                         |
| 43-252   | 1                         | Handle - Socket Wrench                                      | .20                     |
| 43-259   | 1                         | Screw - Control Handle to Shaft                             | .02                     |
| 43-301   | 1                         | Washer - Shoulder Screw                                     | .05                     |
| 51-65    | 7                         | Screw - Lamination & Stop Switch Mounting and               |                         |
|          |                           | Ratchet Mounting                                            | .02                     |
| 51-151   | 1                         | Washer - Shoulder Screw                                     | .02                     |
| 51-206   |                           | Screw - Muffler to Plate.                                   | .02                     |
|          | 4                         | Screw - Stop to Armature Plate, Jet, Condenser, Oiler       |                         |
| 53-85    | 9                         | and Lead Clamp Mounting                                     | .02                     |
| F0 00    | -                         | Screw - Cylinder Head to Cylinder                           | .05                     |
| 53-89    | 10                        | Screw - Cylinder Head to Cylinder                           | .02                     |
| 71-45    | 4                         | Screw - Bar Nut                                             |                         |
| 71-78    | 2                         | Screw - Ground                                              | .02                     |
| 71-471   | 2                         | Nut - Ground                                                | .02                     |
| 71-765   | 1                         | Screw - Timing Lever                                        | .02                     |
| 71-915   | 1                         | Lockwasher - Plunger Nut                                    | .02                     |
| 71-918   | 4                         | Lockwasher - Shakeproof - Terminal Bar Screw                | .02                     |
| 71-1085  | 2                         | Spring - Swivel Bracket, Clamp Screw                        | .10                     |
| 71-1102  | 1                         | Nut - Stop Switch.                                          | .02                     |
| 71-1239  | 1                         | Marker - High Tension Lead                                  | .05                     |
|          |                           | Swivel Control.                                             | .15                     |
| 71-1498  | 1                         | Washer - Oiler Mounting, Ratchet Spring, Stop Switch        | .02                     |
| 71-1531  | 4                         | D. Net Terminal Progler                                     | .10                     |
| 71-1577  | 2                         | Bar Nut - Terminal - Breaker                                |                         |
| 71-1582  | 4                         | Screw - Terminal Bar                                        | .02                     |
| 85-64    | 1                         | Nut - Plunger to Fork                                       | .02                     |
| 85-101   | î                         | Stud - Carburetor to Cylinder and Muffler to Crank-<br>case | .10                     |
| 91-423   |                           | Washer - Bell Crank                                         | .03                     |
|          | 1                         | Lockring - Wrist Pin                                        | .0:                     |
| 120110   | 4                         | Sloave Plunger                                              | .45                     |
| 132158   | 1                         | Sleeve - Plunger                                            |                         |
| 132159   | 1                         | Packing Washer - Top                                        | .05                     |
| 132160   | 1                         | Packing Washer - Bottom                                     | .03                     |
| 170911   | 1                         | Spring - Plunger                                            | .02                     |
| 170912   | 2                         | Packing Washer - Leather                                    | .02                     |
| 171186   | 4                         | Insulation Bushing - Breaker - Center                       | .02                     |
| 300152   | 9                         | Bar Washer - Breaker                                        | .02                     |
|          | 2                         | Condenser                                                   | .90                     |
| 300153   | 2<br>2<br>4               | Washer - Breaker and Lamination Screw                       | .02                     |
| 300154   |                           | Lockplate - Port - Stern Bracket                            | .10                     |
| 300276   | 1                         |                                                             |                         |
| 300290   | 2                         | Screw - Side Cover to Mounting Plate - Front                | .0                      |
| 300300   | 1                         | Spring - Ratchet Lever                                      | .0:                     |